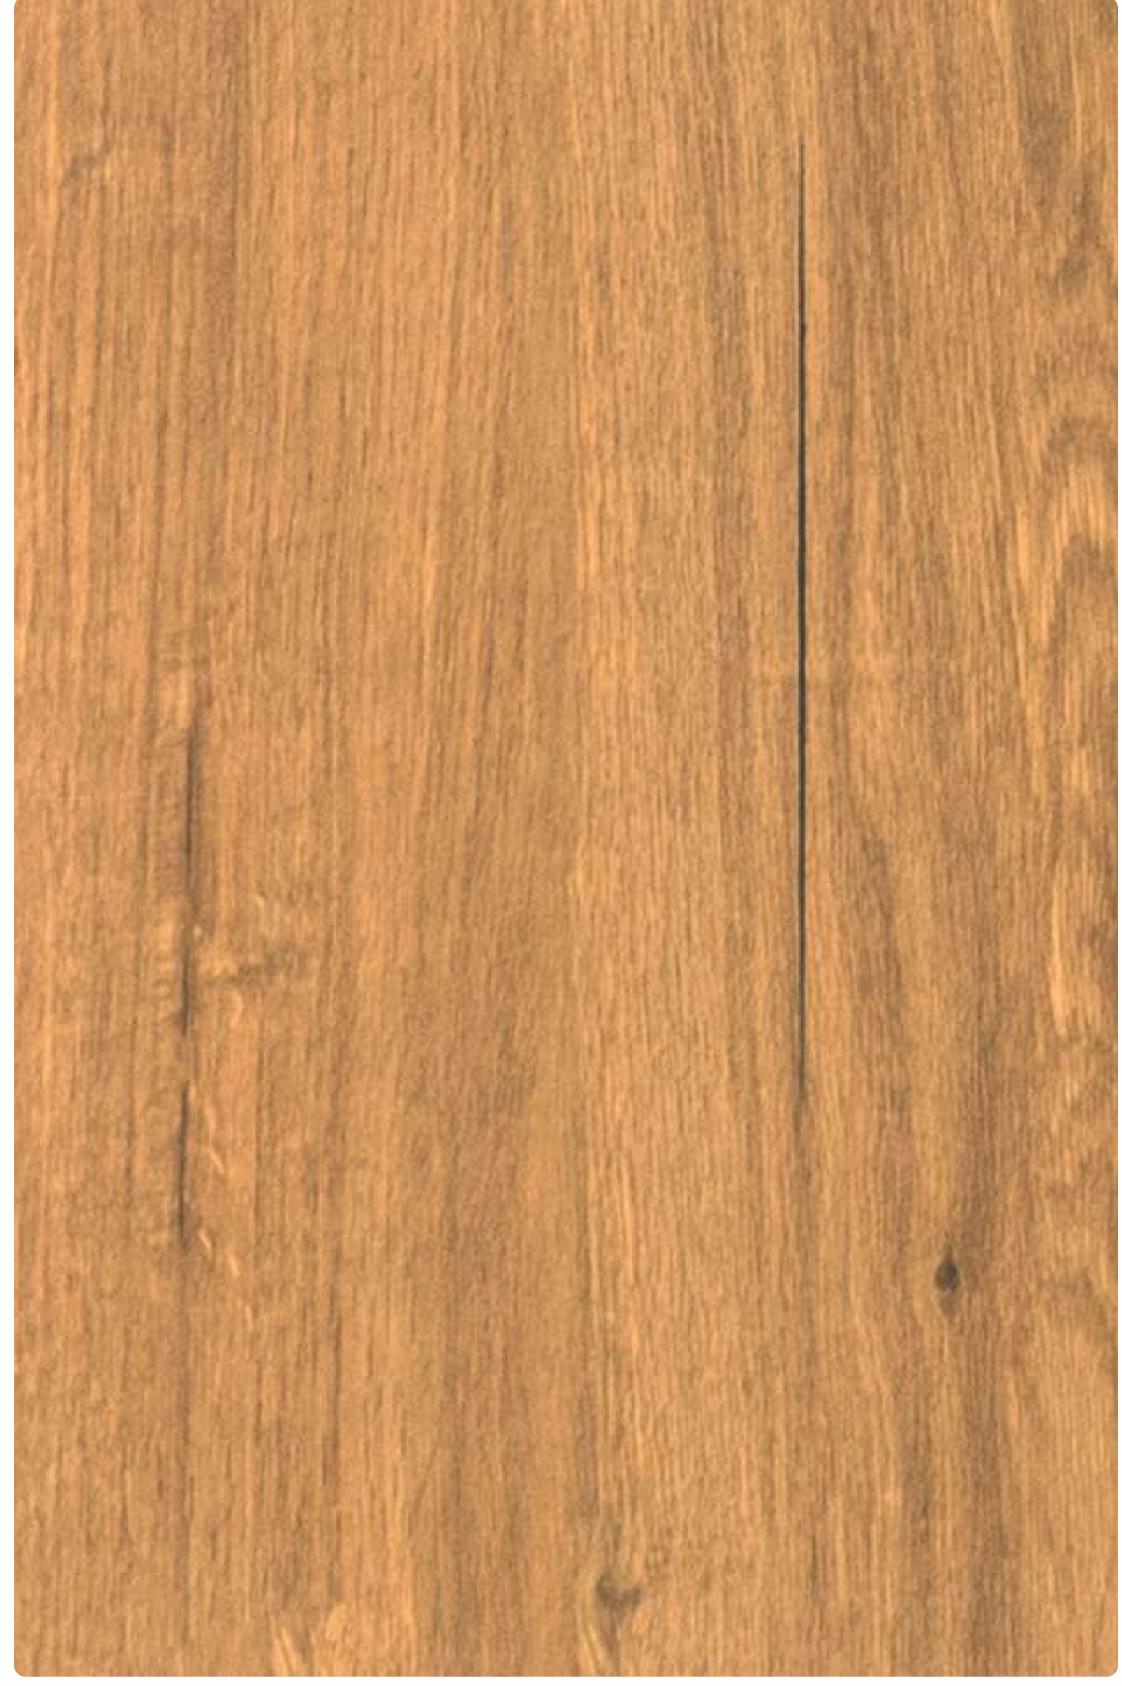

CRV-10 SF ▲ MODISH MAPLE

CRV-13 TEXTURE ▲ FLORAL AURA

CRV-24 TEXTURE ▲ HORIZON WOOD

CRV-17 TEXTURE ▼ BRISK BROWN

CRV-16 TEXTURE ▼ PANACHE PINE

CRV-14 TEXTURE ▼ GRACE TRACE

41 42

CRV-25 SF ▼ SAVANNAH STRIPES