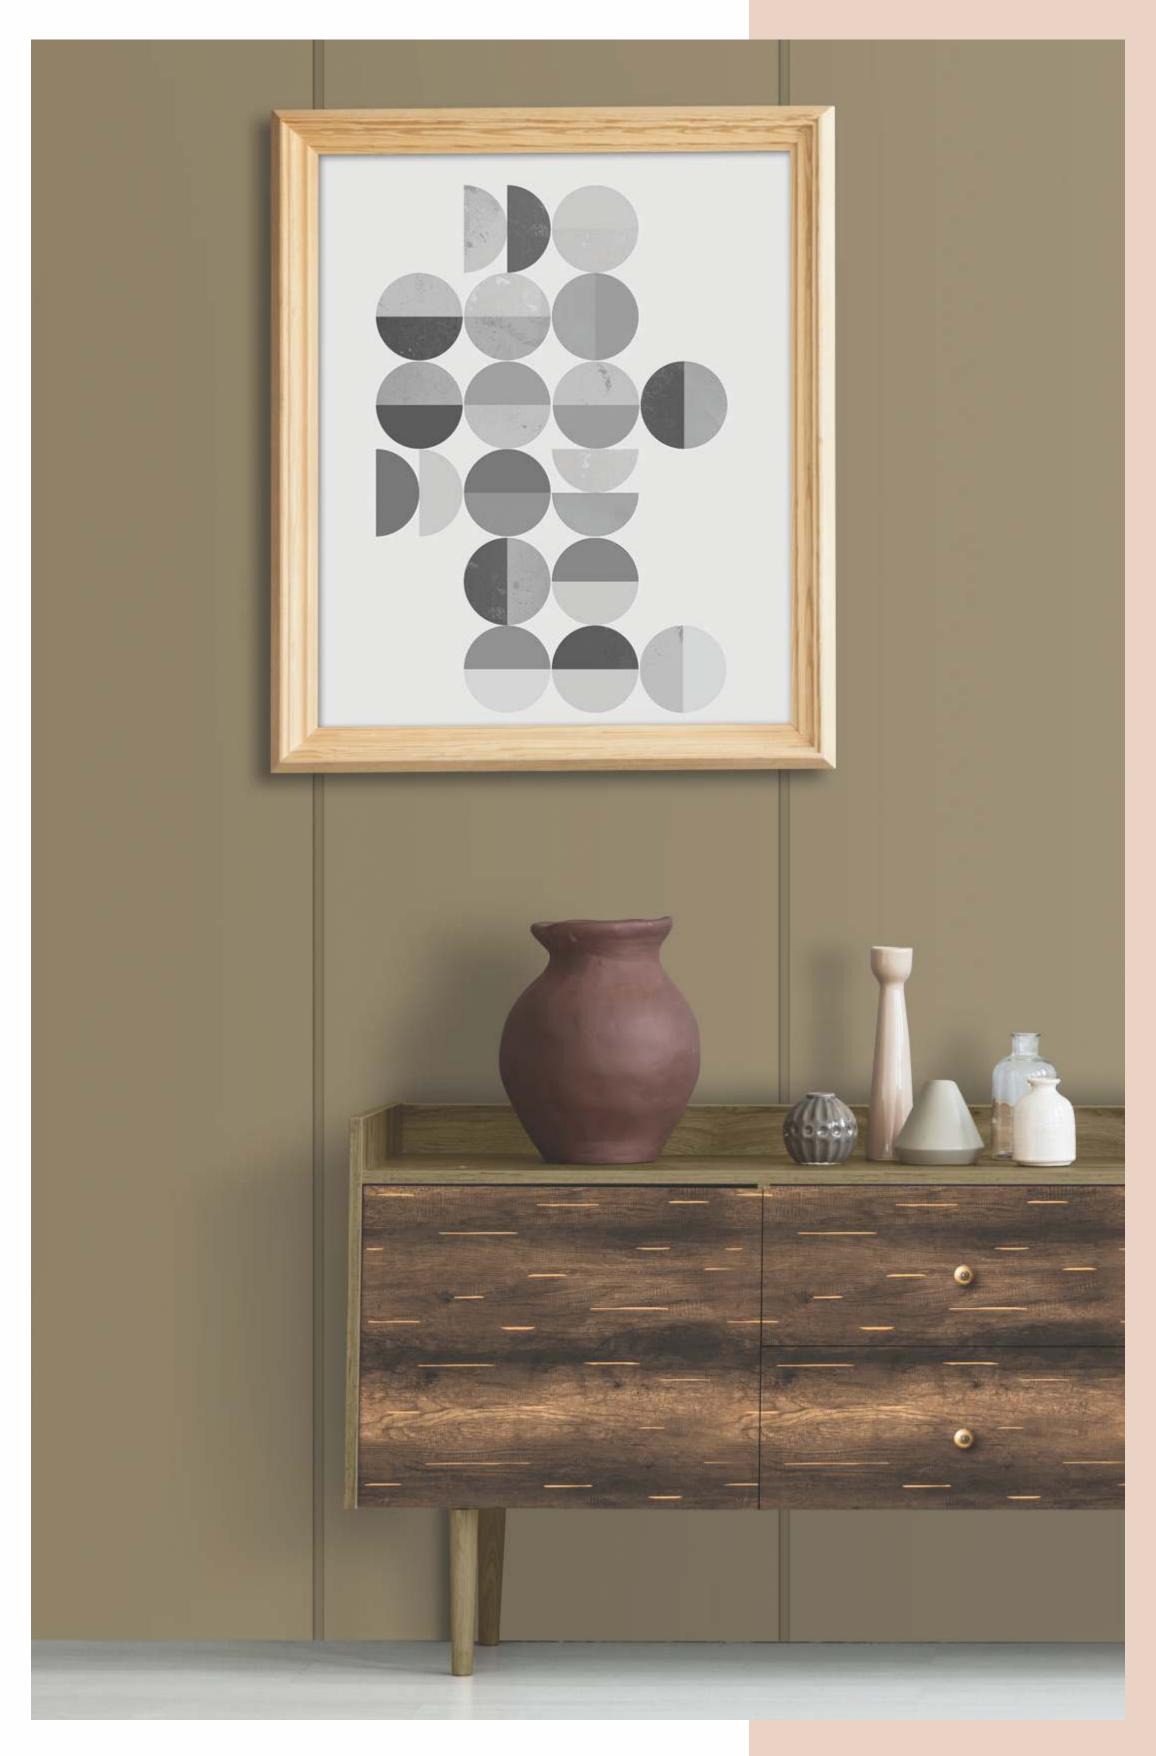

## Carvings

CRV-28 TEXTURE ▲ PLANKED AURA

CRV-08 TEXTURE ▲ MOCHA LEASH

CRV-08 TEXTURE ▲ MOCHA LEASH

CRV-06 TEXTURE ▲ BOLD BEECH

CRV-05 SF▲ HALO TOUCH

CRV-26 TEXTURE ▲ BLOSSOM BLISS

CRV-12 TEXTURE ▼ PLUSH PINE