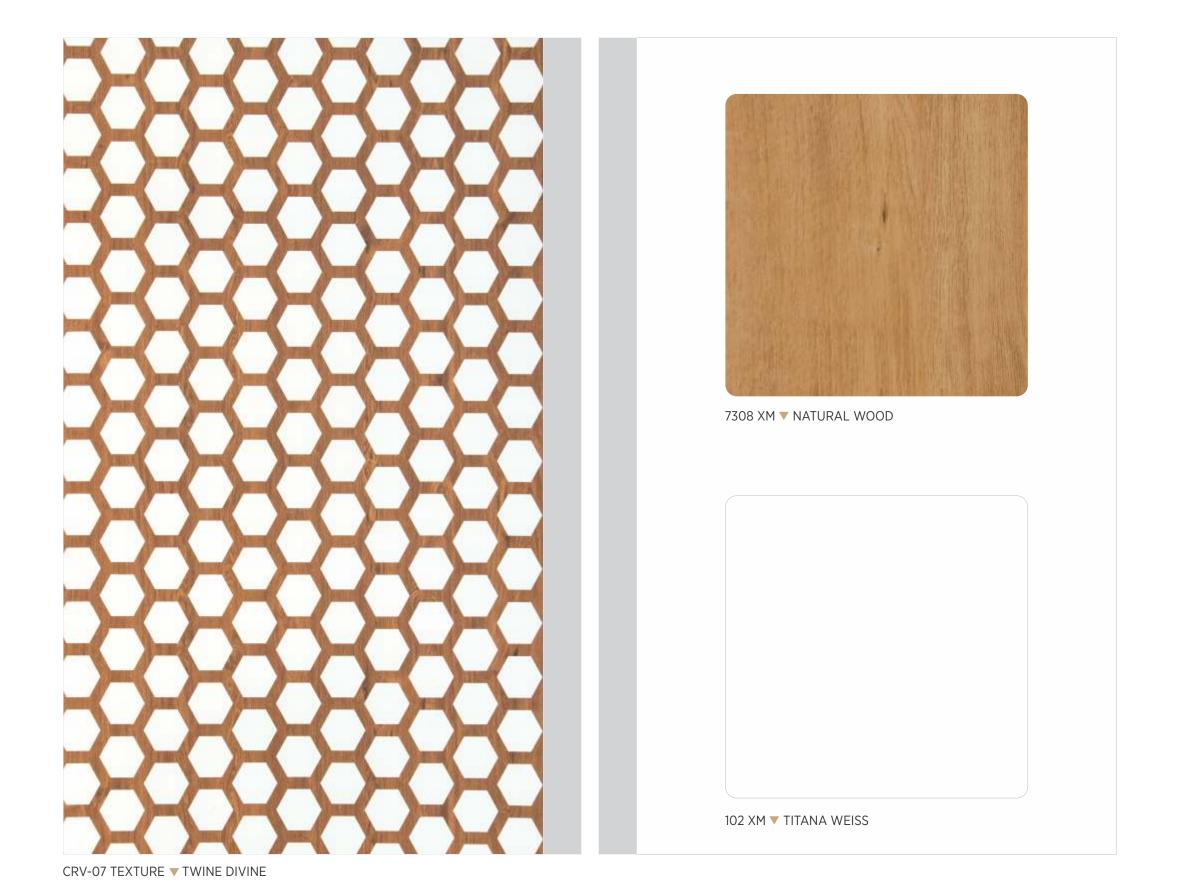

## Carvings

CRV-28 TEXTURE ▲ PLANKED AURA

CRV-08 TEXTURE ▲ MOCHA LEASH

CRV-08 TEXTURE ▲ MOCHA LEASH

CRV-06 TEXTURE ▲ BOLD BEECH

CRV-05 SF▲ HALO TOUCH

CRV-26 TEXTURE ▲ BLOSSOM BLISS

CRV-12 TEXTURE ▼ PLUSH PINE