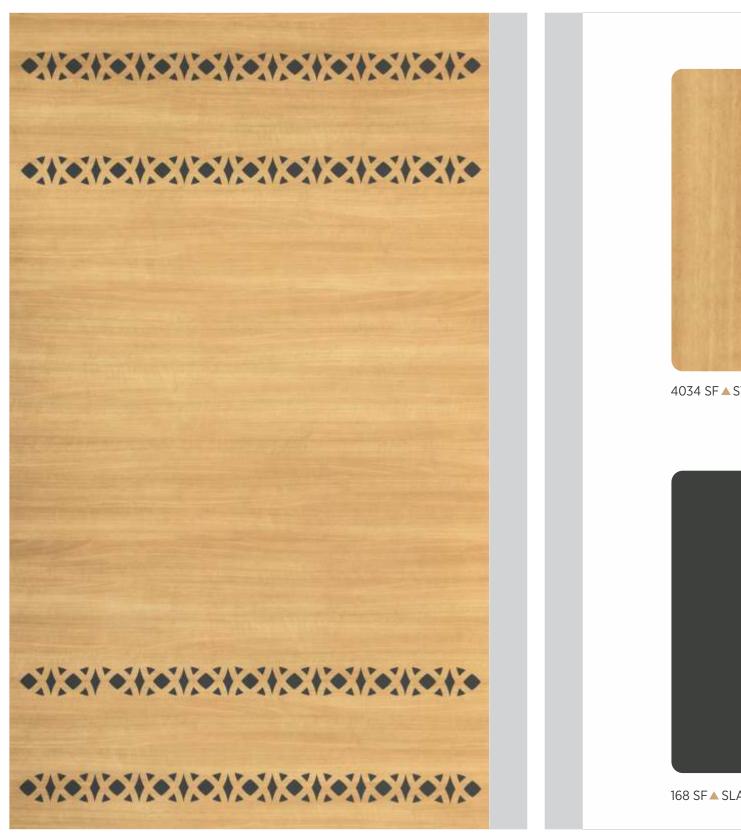

## Carvings

CRV-28 TEXTURE ▲ PLANKED AURA

CRV-08 TEXTURE ▲ MOCHA LEASH

CRV-08 TEXTURE ▲ MOCHA LEASH

CRV-06 TEXTURE ▲ BOLD BEECH

CRV-05 SF▲ HALO TOUCH

CRV-26 TEXTURE ▲ BLOSSOM BLISS

CRV-12 TEXTURE ▼ PLUSH PINE