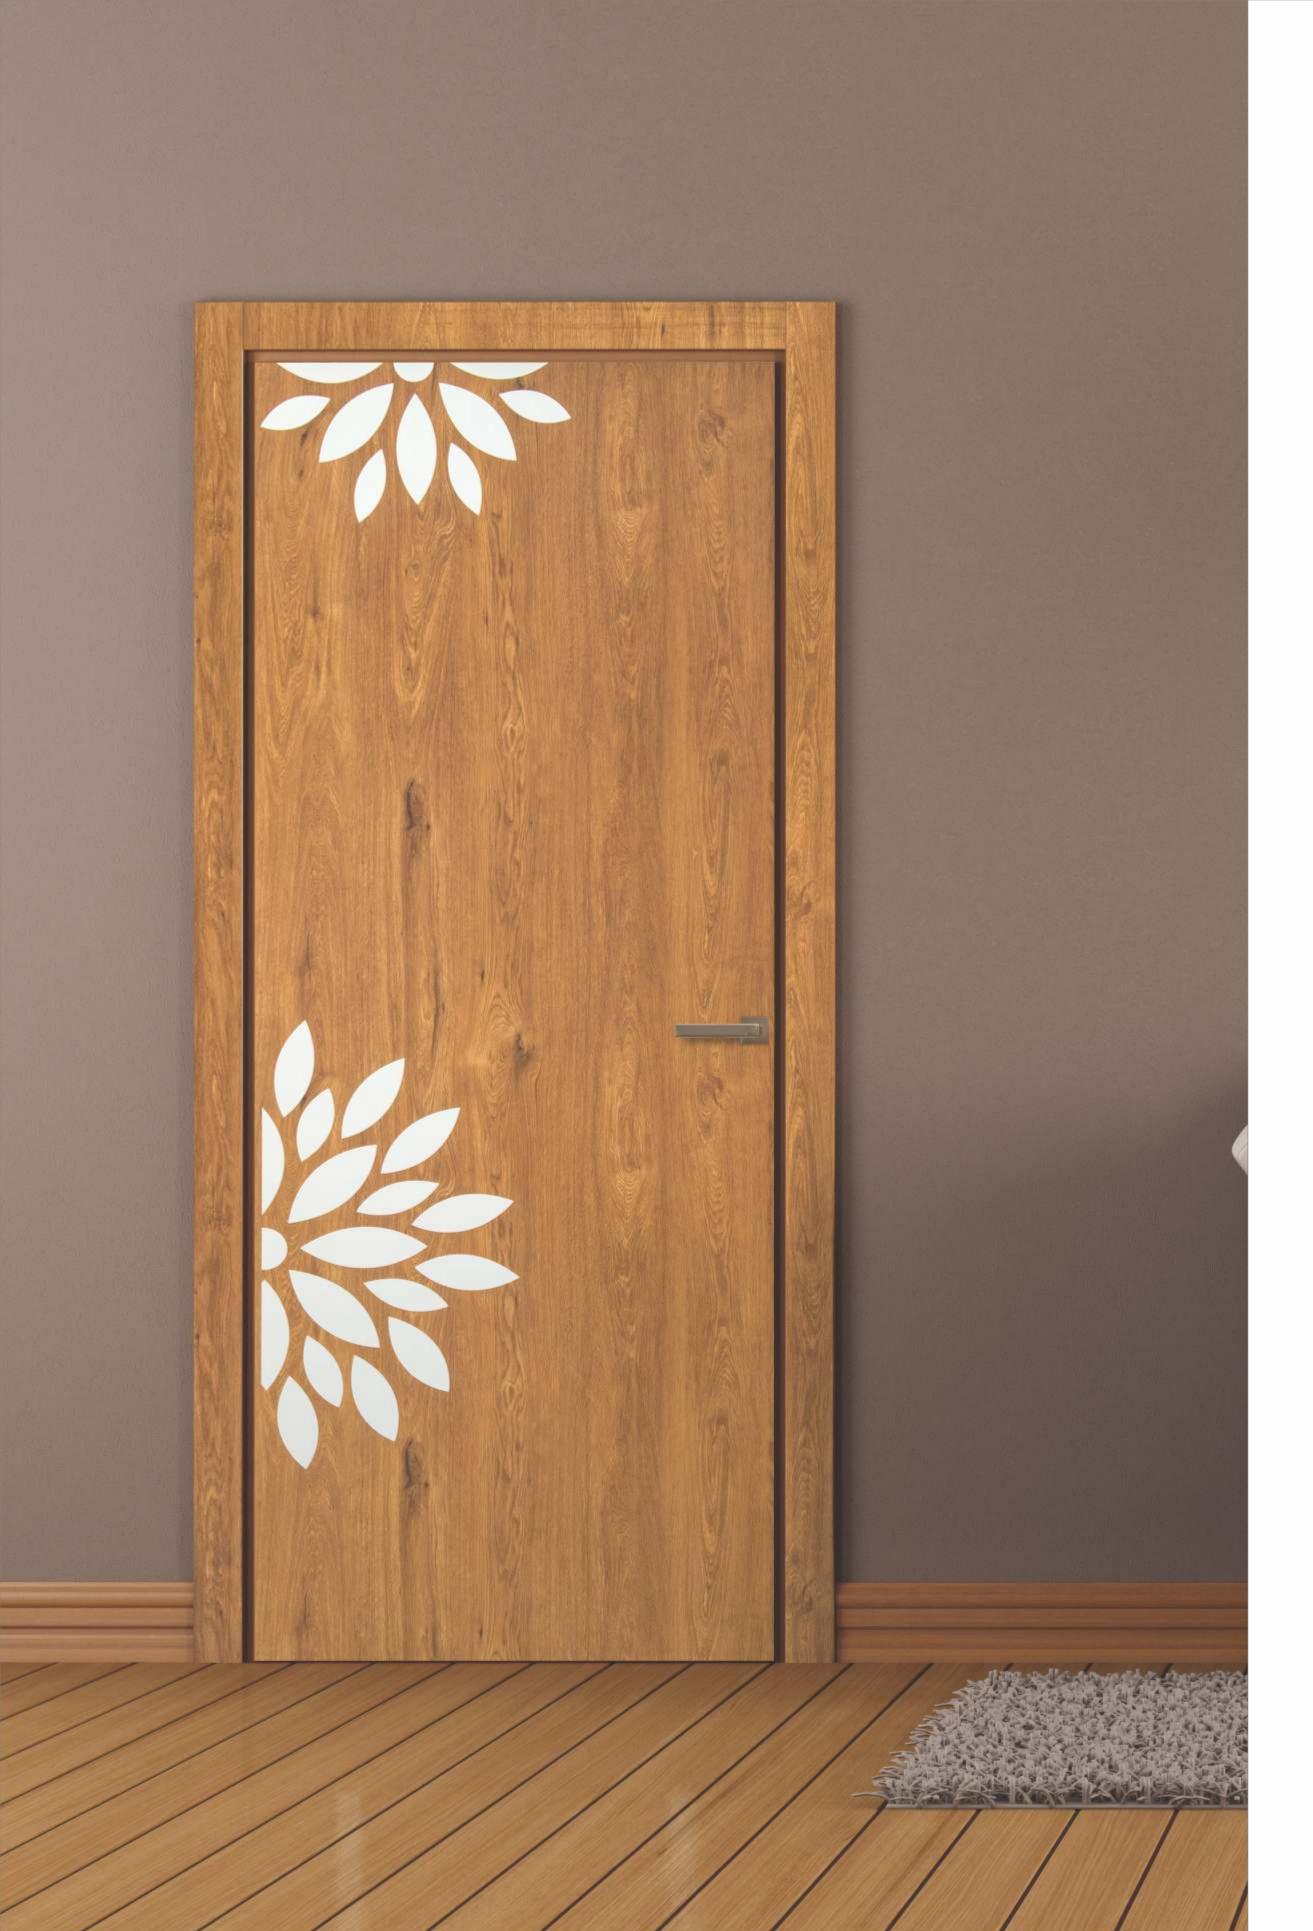

CRV-10 SF ▲ MODISH MAPLE

CRV-13 TEXTURE ▲ FLORAL AURA

CRV-24 TEXTURE ▲ HORIZON WOOD

CRV-17 TEXTURE ▼ BRISK BROWN

CRV-16 TEXTURE ▼ PANACHE PINE

CRV-14 TEXTURE ▼ GRACE TRACE

41 42

CRV-25 SF ▼ SAVANNAH STRIPES