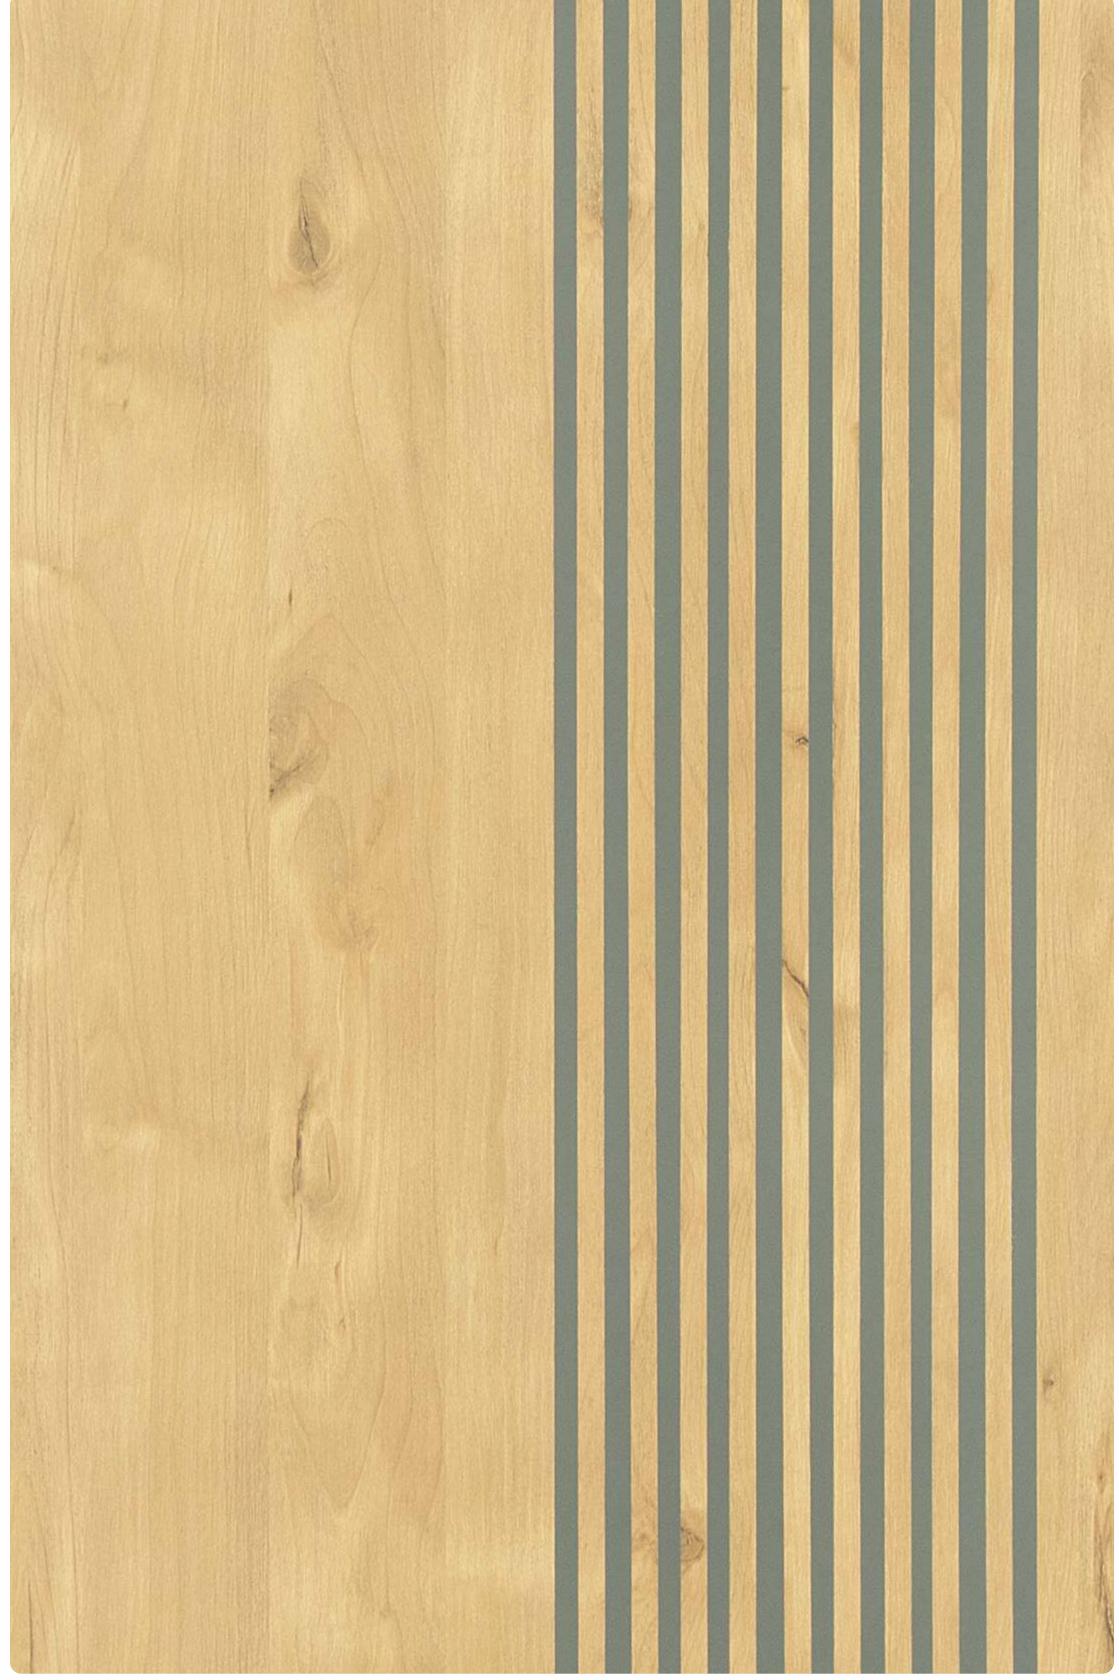

CRV-10 SF ▲ MODISH MAPLE

CRV-13 TEXTURE ▲ FLORAL AURA

CRV-24 TEXTURE ▲ HORIZON WOOD

CRV-17 TEXTURE ▼ BRISK BROWN

CRV-16 TEXTURE ▼ PANACHE PINE

CRV-14 TEXTURE ▼ GRACE TRACE

41 42

CRV-25 SF ▼ SAVANNAH STRIPES