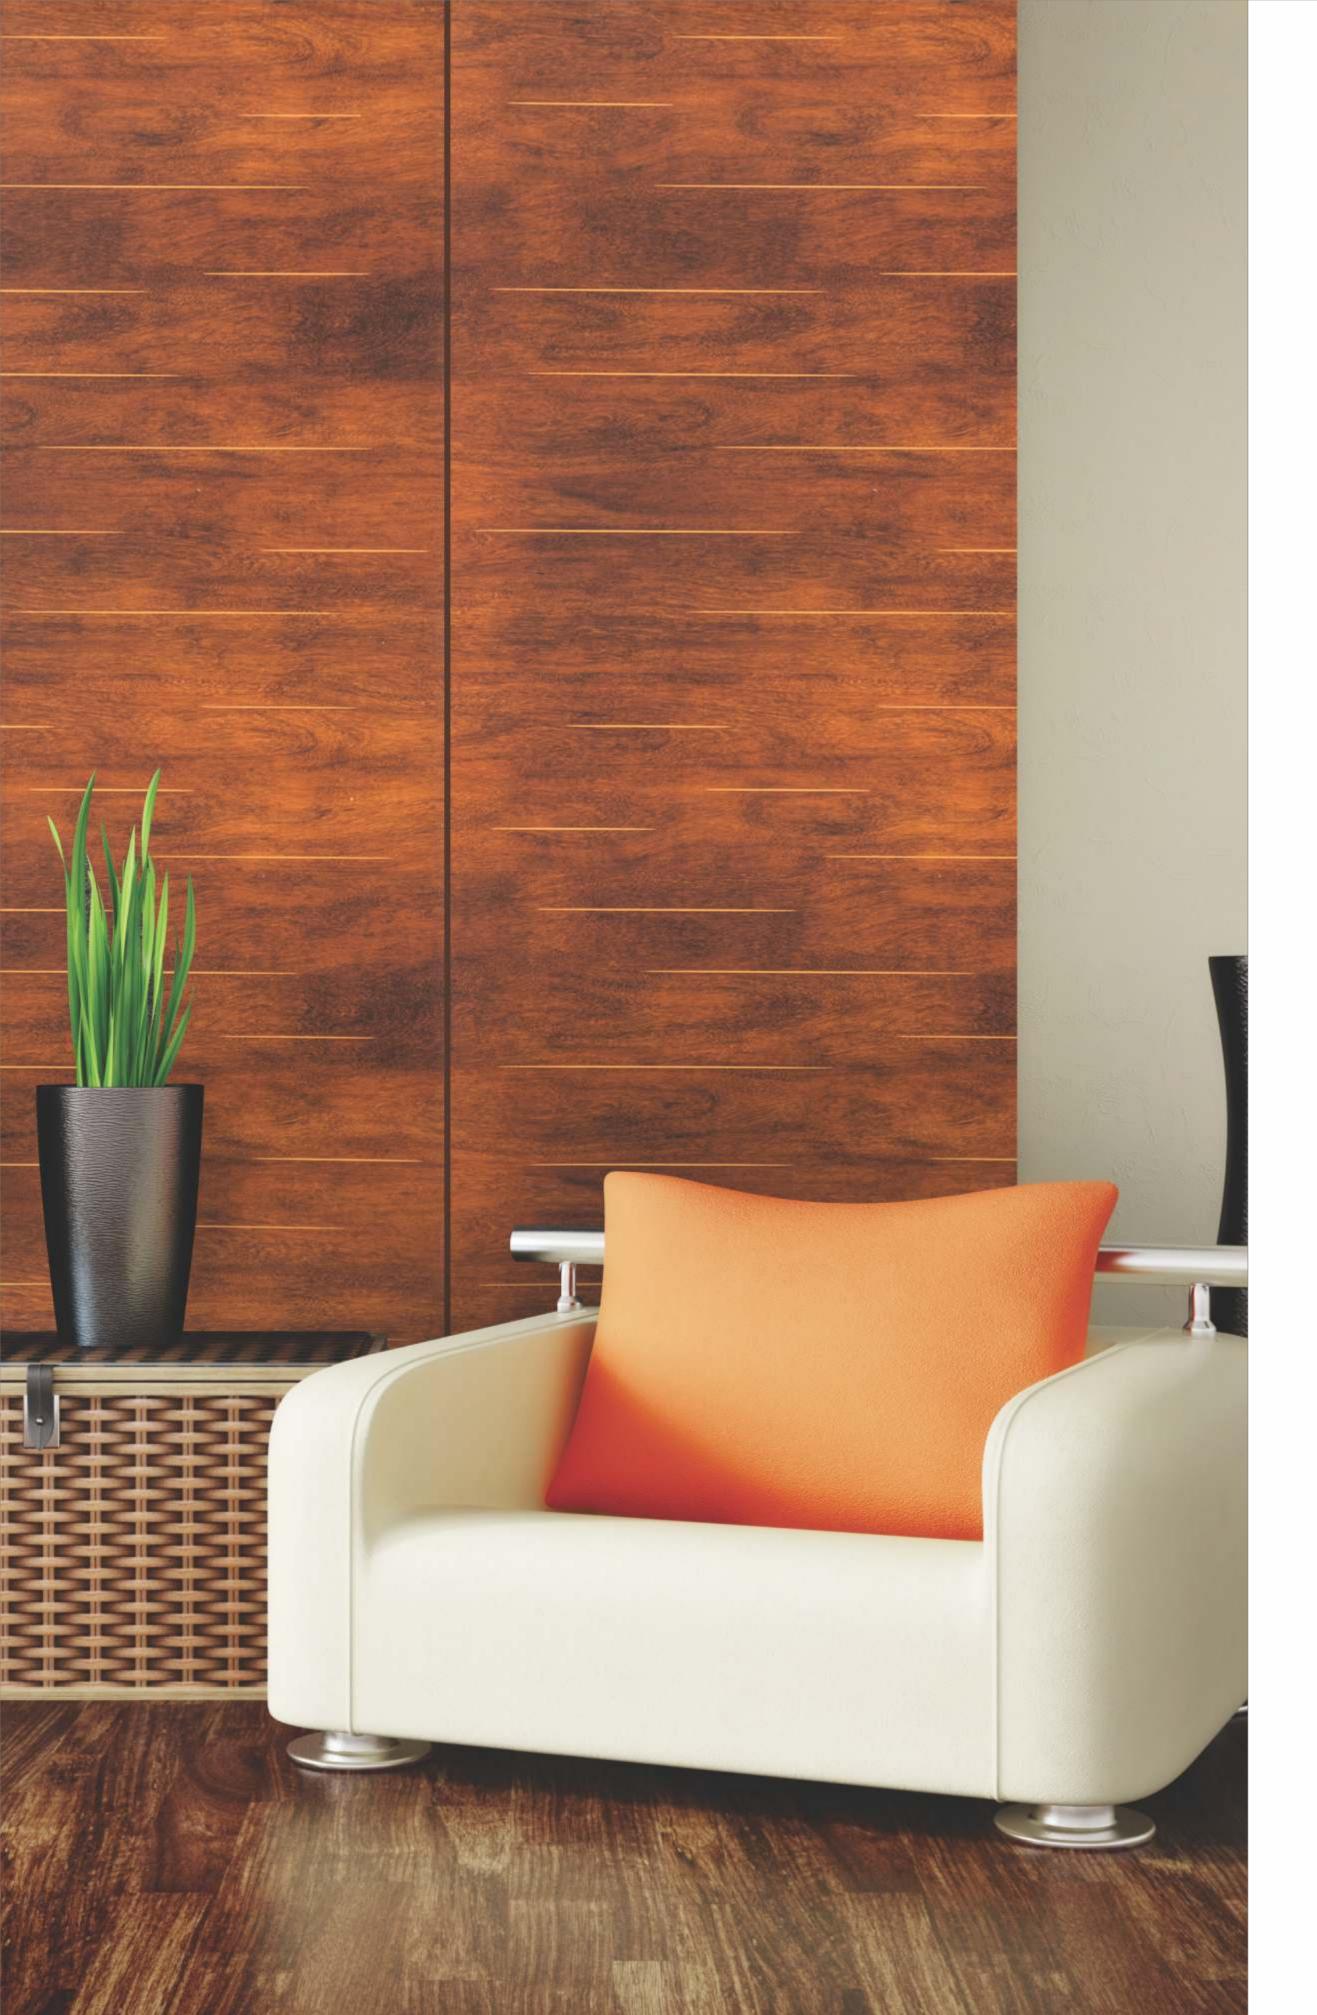

E







CRV-20 TEXTURE ▼ HAZELNUT ACCENT











CRV-19 TEXTURE ▲ WALNUT ZENITH









CRV-02 TEXTURE ▲ AUSTERE







CRV-27 TEXTURE ▲ SWISS VENZA











CRV-04 SF ▲ PATTERN GRAPHITE







CRV-03 TEXTURE ▲ GRANULAR BIRCH











## Carvings







CRV-28 TEXTURE ▲ PLANKED AURA







CRV-08 TEXTURE ▲ MOCHA LEASH





CRV-08 TEXTURE ▲ MOCHA LEASH







CRV-06 TEXTURE ▲ BOLD BEECH













CRV-05 SF▲ HALO TOUCH









CRV-26 TEXTURE ▲ BLOSSOM BLISS









CRV-12 TEXTURE ▼ PLUSH PINE

















CRV-10 SF ▲ MODISH MAPLE













CRV-13 TEXTURE ▲ FLORAL AURA







CRV-24 TEXTURE ▲ HORIZON WOOD













CRV-17 TEXTURE ▼ BRISK BROWN









CRV-16 TEXTURE ▼ PANACHE PINE







CRV-14 TEXTURE ▼ GRACE TRACE



41 42









CRV-25 SF ▼ SAVANNAH STRIPES









CRV-21 TEXTURE ▼ WOODY VERVE









CRV-01 TEXTURE ▲ FIGURINE SULPHUR