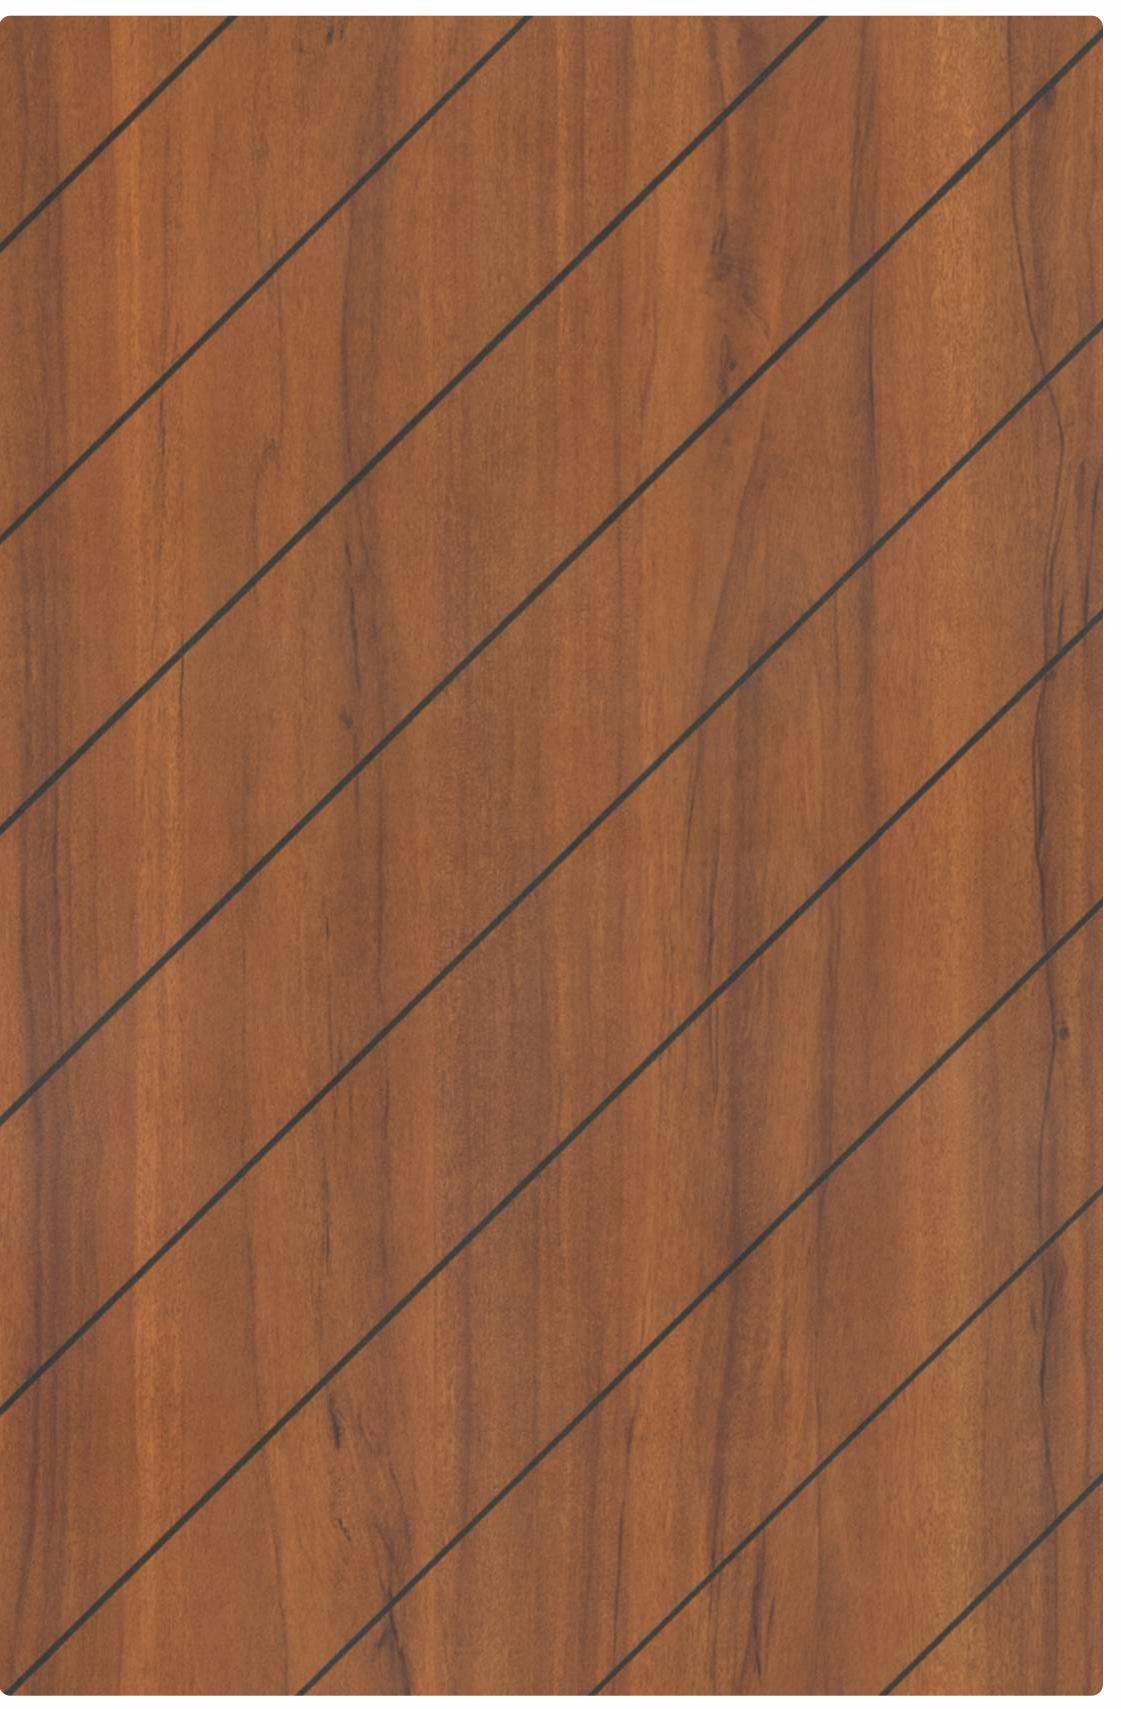

CRV-10 SF ▲ MODISH MAPLE

CRV-13 TEXTURE ▲ FLORAL AURA

CRV-24 TEXTURE ▲ HORIZON WOOD

CRV-17 TEXTURE ▼ BRISK BROWN

CRV-16 TEXTURE ▼ PANACHE PINE

CRV-14 TEXTURE ▼ GRACE TRACE

41 42

CRV-25 SF ▼ SAVANNAH STRIPES