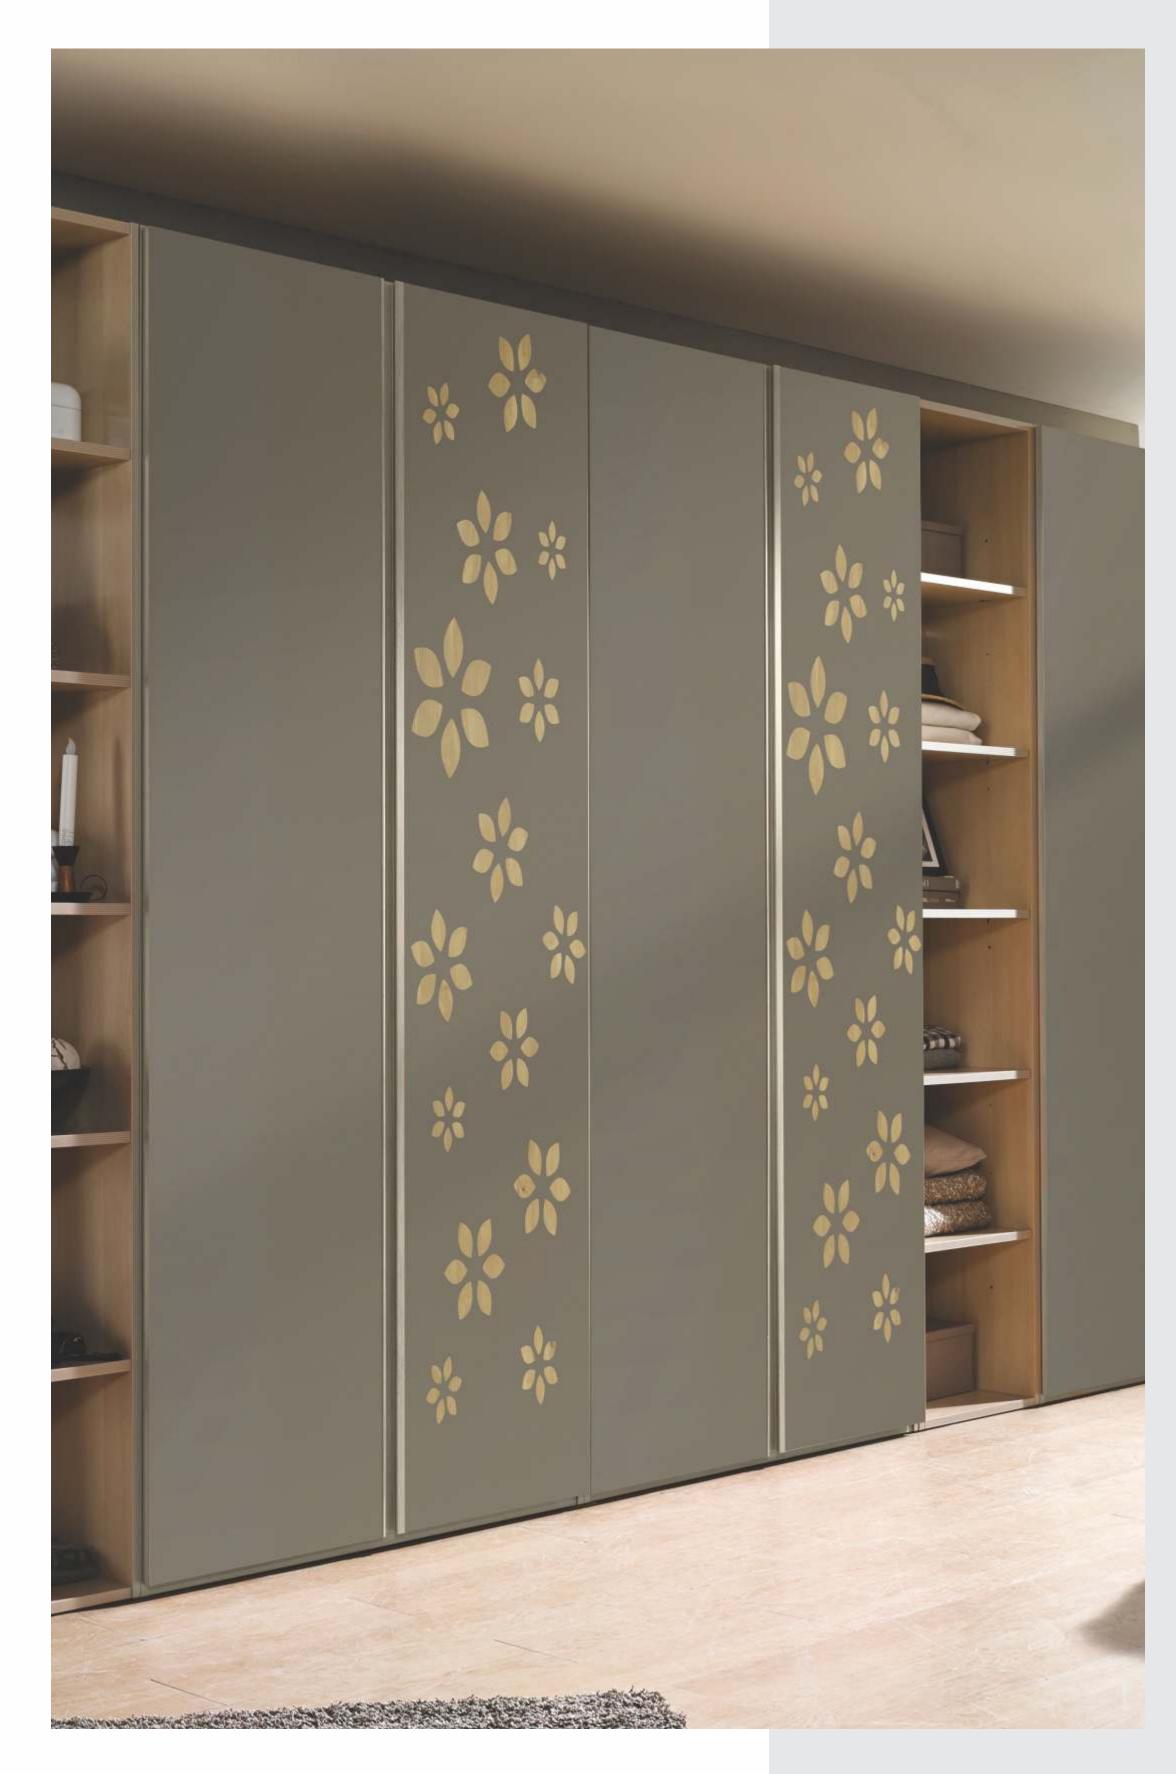

## Carvings

CRV-28 TEXTURE ▲ PLANKED AURA

CRV-08 TEXTURE ▲ MOCHA LEASH

CRV-08 TEXTURE ▲ MOCHA LEASH

CRV-06 TEXTURE ▲ BOLD BEECH

CRV-05 SF▲ HALO TOUCH

CRV-26 TEXTURE ▲ BLOSSOM BLISS

CRV-12 TEXTURE ▼ PLUSH PINE