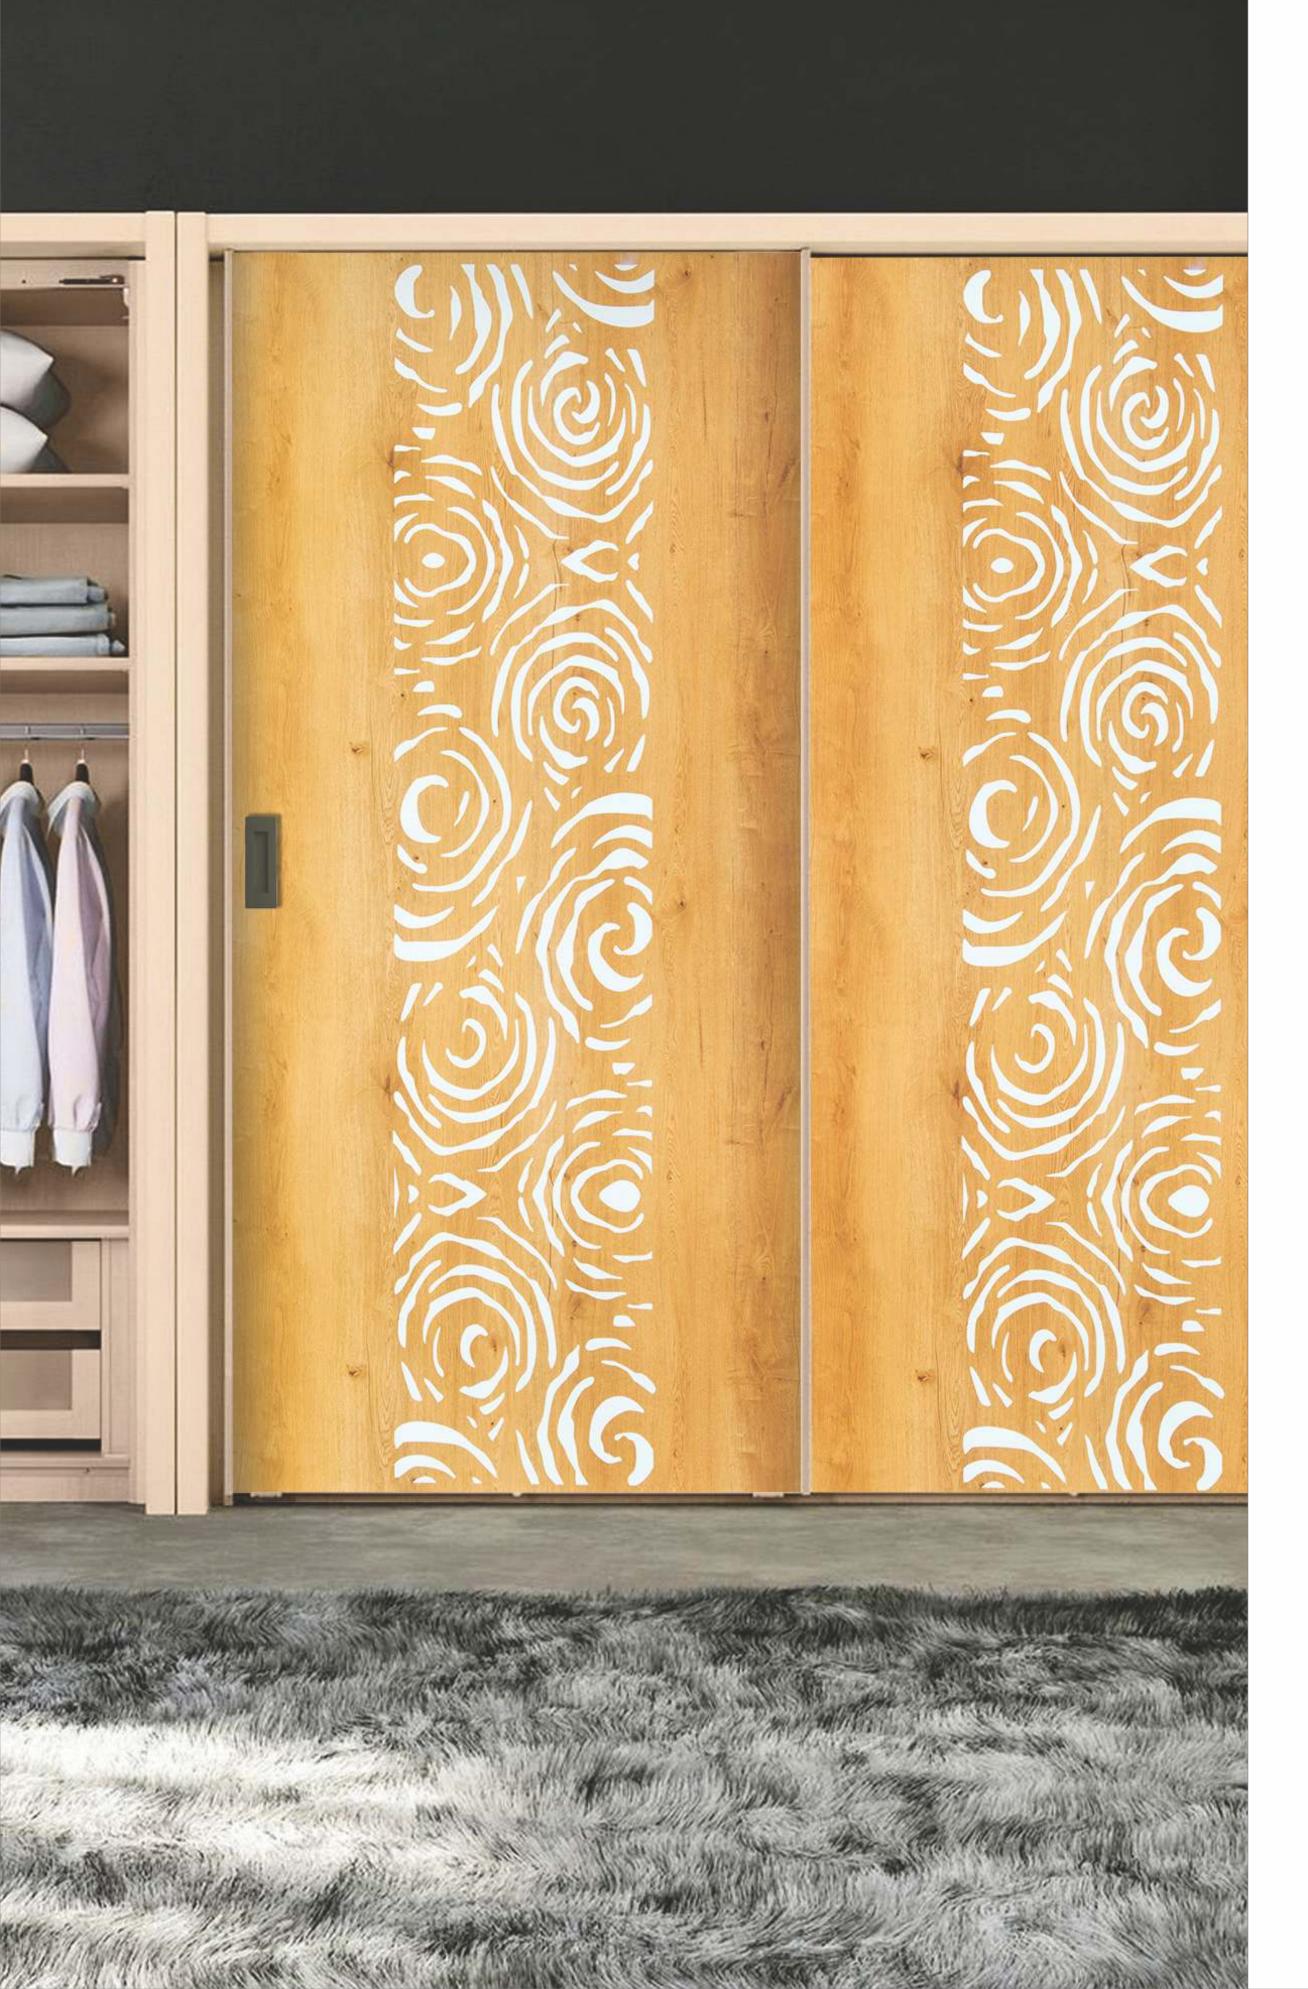

CCENT











CRV-19 TEXTURE ▲ WALNUT ZENITH









CRV-02 TEXTURE ▲ AUSTERE







CRV-27 TEXTURE ▲ SWISS VENZA











CRV-04 SF ▲ PATTERN GRAPHITE







CRV-03 TEXTURE ▲ GRANULAR BIRCH











## Carvings







CRV-28 TEXTURE ▲ PLANKED AURA







CRV-08 TEXTURE ▲ MOCHA LEASH





CRV-08 TEXTURE ▲ MOCHA LEASH







CRV-06 TEXTURE ▲ BOLD BEECH













CRV-05 SF▲ HALO TOUCH









CRV-26 TEXTURE ▲ BLOSSOM BLISS









CRV-12 TEXTURE ▼ PLUSH PINE

















CRV-10 SF ▲ MODISH MAPLE













CRV-13 TEXTURE ▲ FLORAL AURA







CRV-24 TEXTURE ▲ HORIZON WOOD













CRV-17 TEXTURE ▼ BRISK BROWN









CRV-16 TEXTURE ▼ PANACHE PINE







CRV-14 TEXTURE ▼ GRACE TRACE



41 42









CRV-25 SF ▼ SAVANNAH STRIPES









CRV-21 TEXTURE ▼ WOODY VERVE









CRV-01 TEXTURE ▲ FIGURINE SULPHUR