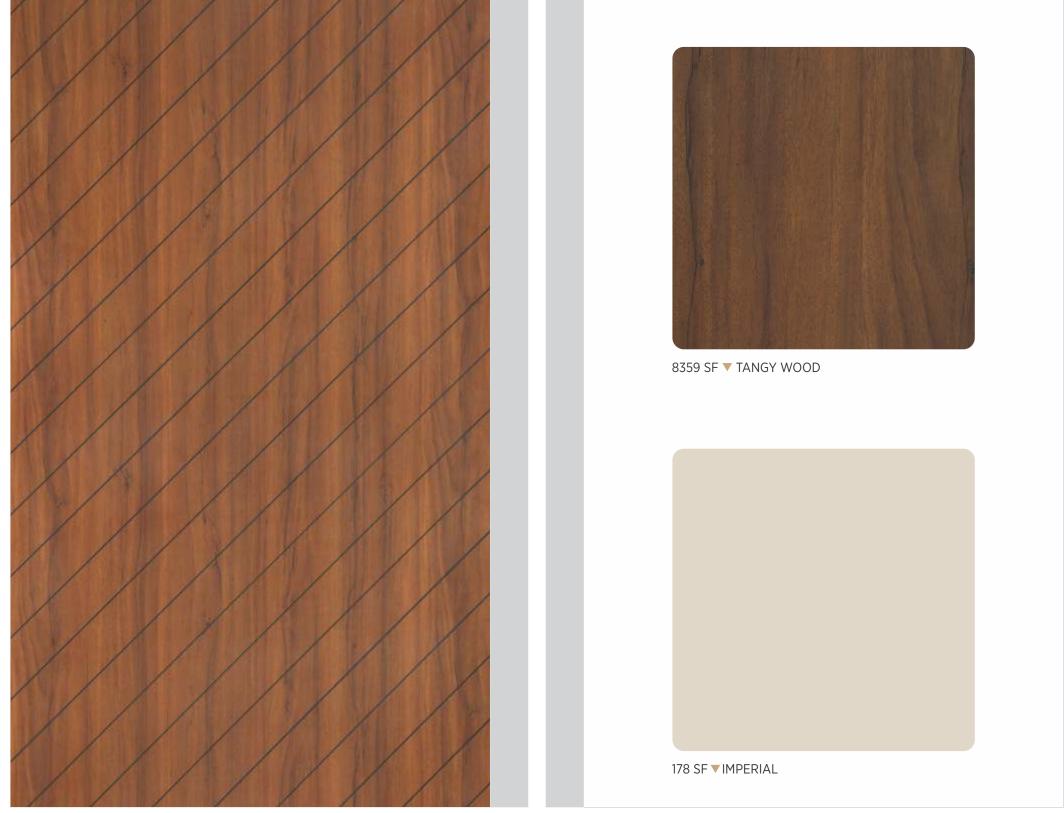

CRV-10 SF ▲ MODISH MAPLE

CRV-13 TEXTURE ▲ FLORAL AURA

CRV-24 TEXTURE ▲ HORIZON WOOD

CRV-17 TEXTURE ▼ BRISK BROWN

CRV-16 TEXTURE ▼ PANACHE PINE

CRV-14 TEXTURE ▼ GRACE TRACE

41 42

CRV-25 SF ▼ SAVANNAH STRIPES